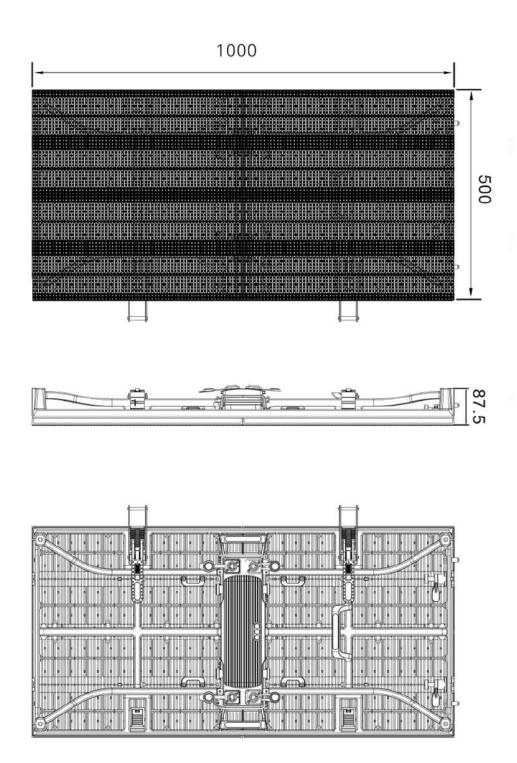

### **TECHNICAL SPECIFICATIONS**

|                                            |        | OUTDOOR                                      |          |
|--------------------------------------------|--------|----------------------------------------------|----------|
| Product Parameters                         | Unit   | 4.8                                          | 7.8      |
| Pixel Pitch                                | mm     | 4,81                                         | 7,81     |
| LED                                        |        | SMD2727 3in1 (Black Face)                    |          |
| Application                                |        | Transparent rental LED cabinet               |          |
| Ingress Protection                         | IP     | IP65                                         |          |
| Brightness                                 | cd/sqm | ≤ 5000 Nits @5volts                          |          |
| Color Temperature after calib (adjustable) | deg. K | 6500                                         |          |
| Viewing Angle (50% brightness)             | deg.   | 140(+/-70) H / 140 V                         |          |
| Cabinet Size (WxHxD)                       | mm     | 500 x 1000 x 87.5                            |          |
| Display area (WxH)                         | mm     | 500 x 1000                                   |          |
| Module Size (WxHxD)                        | mm     | 250 x 250 x 15                               |          |
| Pixel Matrix Per Cabinet (WxH)             | рх     | 104 x 208                                    | 64 x 128 |
| Pixel Matrix Per Module (WxH)              | рх     | 52 x 52                                      | 32 x 32  |
| Pixel Density                              | px/sqm | 43264                                        | 16384    |
| Weight of cabinet and modules              | kg     |                                              | 10       |
| Cabinet Material                           |        | Die-casting aluminum                         |          |
| Maintenance Mode                           |        | Back                                         |          |
| Mask specification                         |        | 95% Plastic + 5% Fiber / SS Screws / Shaders |          |
| Contrast Ratio                             |        | High                                         |          |
| Grey scale (linear)                        | bit    |                                              | 16       |
| Brightness control                         | bit    | 16                                           |          |
| Processing depth                           | bit    | 16                                           |          |
| Color                                      |        | 281 Trillions                                |          |
| Display Refresh Rate                       | Hz     | 3840                                         |          |
| Operation Power                            | V      | AC85-230V                                    |          |
| Max. Power Consumption                     | W/sqm  | 300                                          |          |
| Average Power Consumption                  | W/sqm  | 120                                          |          |
| Control Mode                               |        | Synchronization                              |          |
| Video Frame Rate                           | Hz     | 50/60Hz                                      |          |
| Input Types Supported                      |        | DVI / SDI / HDMI                             |          |
| 3D ready (optional)                        |        | yes                                          |          |
| Calibration                                |        | yes                                          |          |
| Lifetime (50% brightness)                  | h      | 50000                                        |          |
| Operating Humidity Range                   |        | 10-95%                                       |          |
| Operating Temperature Range                |        | -20°C / +60°C                                |          |
| Screen Uniformity Correction               |        | Below 0.0001 (Out of Control point)          |          |
| Certification                              |        | CE / ETL / CCC                               |          |
| Features                                   |        | Neutrik                                      |          |
| Compatibility                              |        | No                                           |          |

## QUASAR

**TECHNICAL DRAWINGS** 

The Artixium regional branches are the key for the growth and development of our global network all over the world. Artixium's team is a spectrum of different nationalities and cultures, reflecting their global presence and mindset, making their communication smooth and hassle-free with clients from all around the world. Customer care, Innovation and flexibility has always been our values and we intend to keep this reputation for many years to come.