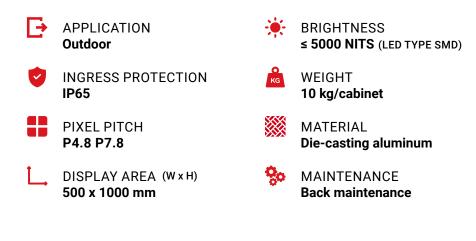

### **TECHNICAL SPECIFICATIONS**

|                                            |        | OUTDOOR                                      |          |
|--------------------------------------------|--------|----------------------------------------------|----------|
| Product Parameters                         | Unit   | 4.8                                          | 7.8      |
| Pixel Pitch                                | mm     | 4,81                                         | 7,81     |
| LED                                        |        | SMD2727 3in1 (Black Face)                    |          |
| Application                                |        | Transparent rental LED cabinet               |          |
| Ingress Protection                         | IP     | IP65                                         |          |
| Brightness                                 | cd/sqm | ≤ 5000 Nits @5volts                          |          |
| Color Temperature after calib (adjustable) | deg. K | 6500                                         |          |
| Viewing Angle (50% brightness)             | deg.   | 140(+/-70) H / 140 V                         |          |
| Cabinet Size (WxHxD)                       | mm     | 500 x 1000 x 87.5                            |          |
| Display area (WxH)                         | mm     | 500 x 1000                                   |          |
| Module Size (WxHxD)                        | mm     | 250 x 250 x 15                               |          |
| Pixel Matrix Per Cabinet (WxH)             | рх     | 104 x 208                                    | 64 x 128 |
| Pixel Matrix Per Module (WxH)              | рх     | 52 x 52                                      | 32 x 32  |
| Pixel Density                              | px/sqm | 43264                                        | 16384    |
| Weight of cabinet and modules              | kg     |                                              | 10       |
| Cabinet Material                           |        | Die-casting aluminum                         |          |
| Maintenance Mode                           |        | Back                                         |          |
| Mask specification                         |        | 95% Plastic + 5% Fiber / SS Screws / Shaders |          |
| Contrast Ratio                             |        | High                                         |          |
| Grey scale (linear)                        | bit    |                                              | 16       |
| Brightness control                         | bit    | 16                                           |          |
| Processing depth                           | bit    | 16                                           |          |
| Color                                      |        | 281 Trillions                                |          |
| Display Refresh Rate                       | Hz     | 3840                                         |          |
| Operation Power                            | V      | AC85-230V                                    |          |
| Max. Power Consumption                     | W/sqm  | 300                                          |          |
| Average Power Consumption                  | W/sqm  | 120                                          |          |
| Control Mode                               |        | Synchronization                              |          |
| Video Frame Rate                           | Hz     | 50/60Hz                                      |          |
| Input Types Supported                      |        | DVI / SDI / HDMI                             |          |
| 3D ready (optional)                        |        | yes                                          |          |
| Calibration                                |        | yes                                          |          |
| Lifetime (50% brightness)                  | h      | 50000                                        |          |
| Operating Humidity Range                   |        | 10-95%                                       |          |
| Operating Temperature Range                |        | -20°C / +60°C                                |          |
| Screen Uniformity Correction               |        | Below 0.0001 (Out of Control point)          |          |
| Certification                              |        | CE / ETL / CCC                               |          |
| Features                                   |        | Neutrik                                      |          |
| Compatibility                              |        | No                                           |          |