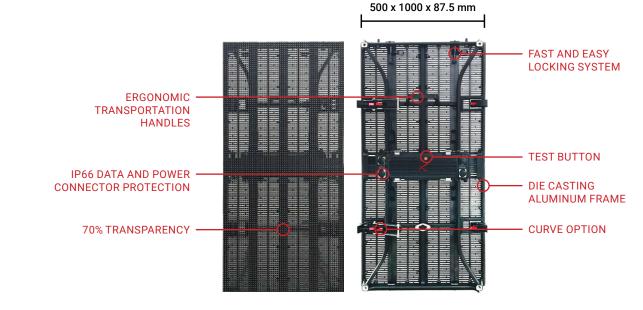

#### TRANSPARENCY

Each module of the QUASAR is made of stripes on which the LEDs are assembled, allowing for a decent amount of

transparency. This will help your application to blend in any environment, with no effect on your content's visual quality.

CURVE OPTION : CONCAVE OR CONVEX

INTEGRATED CURVE MEASURING SYSTEM

LOCKING SYSTEM

### INTEGRATION & MAINTENANCE

The QUASAR was designed for outdoor rental applications but can easily be used in an indoor environment. It can be hung or fixed to a structure. This product has an independent and lightweight power supply box and is extremely lightweight, which simplifies the integration and maintenance process. It comes with ergonomic handles that allow for easy transport and manipulation once out of its flight case.

#### INTEGRATED CURVED APPLICATION SYSTEM

Thanks to its unique connection design, you can integrate the QUASAR cabinets following curves, both concave (up to 16°) and convex (up to 8°). This feature makes the QUASAR ideal for scenographic applications.