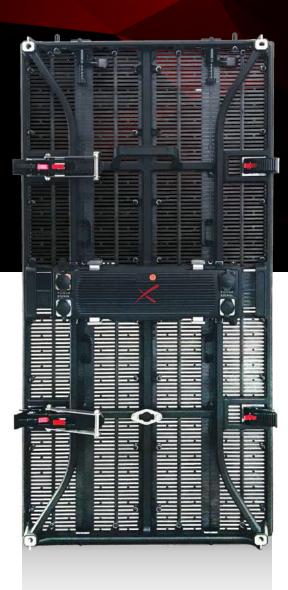

# QUASAR

The QUASAR is part of our Pro Touring product range, made for heavy-duty and ready to perform on stage even in a very demanding environment. Made of die-casting aluminum, each cabinet weighs less than 10kg.

High precision and extreme robustness make this product very convenient to be installed for both indoor and outdoor setups. The QUASAR allows your integration to blending nicely in any environment.

TRANSPARENT RENTAL LED DISPLAY BACK MAINTENANCE

### INTEGRATION & MAINTENANCE

The QUASAR was designed for outdoor rental applications but can easily be used in an indoor environment. It can be hung or fixed to a structure. This product has an independent and lightweight power supply box and is extremely lightweight, which simplifies the integration and maintenance process. It comes with ergonomic handles that allow for easy transport and manipulation once out of its flight case.